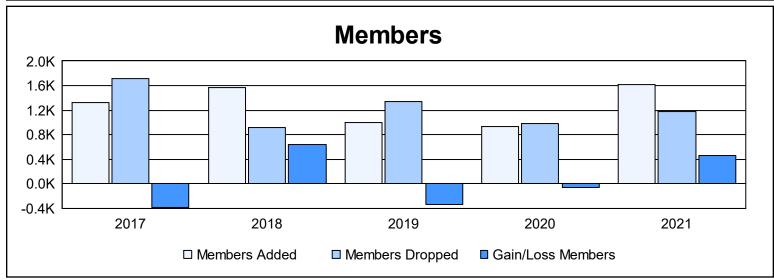

District 324 M As of June 2021 Cumulative

| Year      | New<br>Clubs | Dropped<br>Clubs | Gain/<br>Loss<br>Clubs | New<br>Members | Charter<br>Members | Reinstate<br>Members | Transfer<br>Members | Total<br>Member<br>Added | Total<br>Members<br>Dropped | Gain/<br>Loss<br>Members |
|-----------|--------------|------------------|------------------------|----------------|--------------------|----------------------|---------------------|--------------------------|-----------------------------|--------------------------|
| 2016-2017 | 9            | 1                | 8                      | 1,041          | 227                | 30                   | 26                  | 1,324                    | 1,713                       | -389                     |
| 2017-2018 | 12           | 0                | 12                     | 1,180          | 318                | 39                   | 24                  | 1,561                    | 919                         | 642                      |
| 2018-2019 | 8            | 0                | 8                      | 724            | 233                | 24                   | 19                  | 1,000                    | 1,341                       | -341                     |
| 2019-2020 | 6            | 0                | 6                      | 623            | 219                | 63                   | 20                  | 925                      | 989                         | -64                      |
| 2020-2021 | 13           | 0                | 13                     | 1,168          | 396                | 35                   | 25                  | 1,624                    | 1,169                       | 455                      |
| Average   | 10           | 0                | 9                      | 947            | 279                | 38                   | 23                  | 1,287                    | 1,226                       | 61                       |