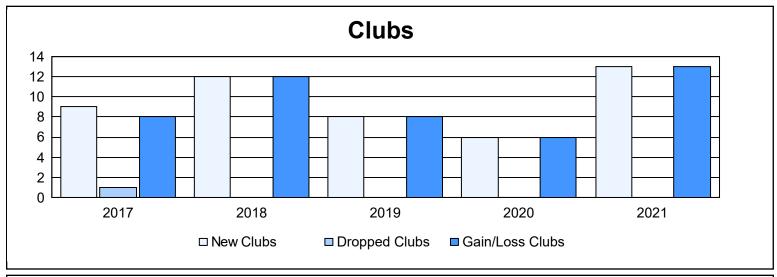

District 324 M As of June 2021 Cumulative

| Year      | New<br>Clubs | Dropped<br>Clubs | Gain/<br>Loss<br>Clubs | New<br>Members | Charter<br>Members | Reinstate<br>Members | Transfer<br>Members | Total<br>Member<br>Added | Total<br>Members<br>Dropped | Gain/<br>Loss<br>Members |
|-----------|--------------|------------------|------------------------|----------------|--------------------|----------------------|---------------------|--------------------------|-----------------------------|--------------------------|
| 2016-2017 | 9            | 1                | 8                      | 1,041          | 227                | 30                   | 26                  | 1,324                    | 1,713                       | -389                     |
| 2017-2018 | 12           | 0                | 12                     | 1,180          | 318                | 39                   | 24                  | 1,561                    | 919                         | 642                      |
| 2018-2019 | 8            | 0                | 8                      | 724            | 233                | 24                   | 19                  | 1,000                    | 1,341                       | -341                     |
| 2019-2020 | 6            | 0                | 6                      | 623            | 219                | 63                   | 20                  | 925                      | 989                         | -64                      |
| 2020-2021 | 13           | 0                | 13                     | 1,168          | 396                | 35                   | 25                  | 1,624                    | 1,169                       | 455                      |
| Average   | 10           | 0                | 9                      | 947            | 279                | 38                   | 23                  | 1,287                    | 1,226                       | 61                       |